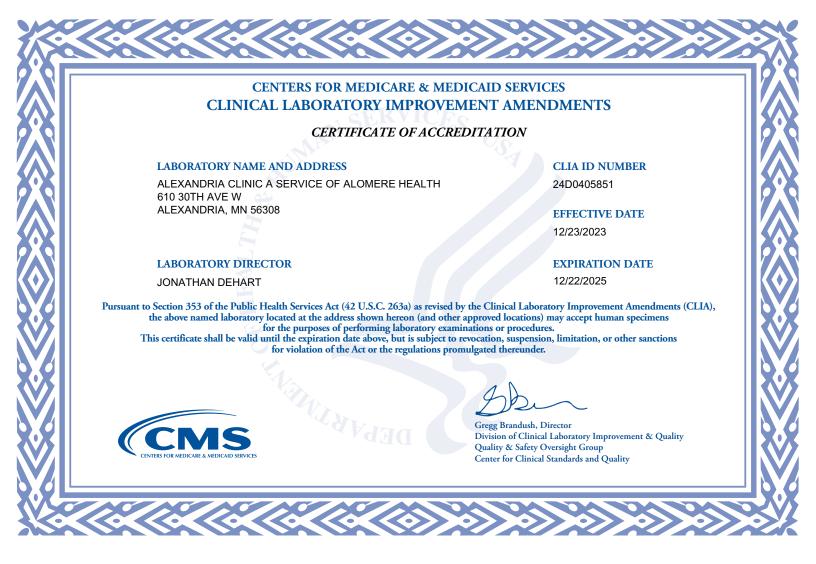

If you currently hold a Certificate of Compliance or Certificate of Accreditation, below is a list of the laboratory specialties/subspecialties you are certified to perform and their effective date:

| LAB CERTIFICATION (CODE)                         | EFFECTIVE DATE | LAB CERTIFICATION (CODE) | EFFECTIVE DATE |
|--------------------------------------------------|----------------|--------------------------|----------------|
| MICROBIOLOGY - BACTERIOLOGY (110)                | 12/30/2021     |                          |                |
| MICROBIOLOGY - MYCOLOGY (120)                    | 03/21/2018     |                          |                |
| MICROBIOLOGY - PARASITOLOGY (130)                | 03/21/2018     |                          |                |
| MICROBIOLOGY - VIROLOGY (140)                    | 03/21/2018     |                          |                |
| DIAGNOSTIC IMMUNOLOGY - GENERAL IMMUNOLOGY (220) | 03/21/2018     |                          |                |
| CHEMISTRY - ROUTINE CHEMISTRY (310)              | 03/21/2018     |                          |                |
| CHEMISTRY - URINALYSIS (320)                     | 03/21/2018     |                          |                |
| CHEMISTRY - ENDOCRINOLOGY (330)                  | 03/21/2018     |                          |                |
| HEMATOLOGY (400)                                 | 03/21/2018     |                          |                |
|                                                  |                |                          |                |